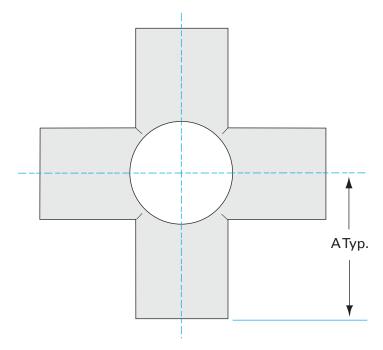

# (in inches) Dim A 7.00" Dim C 0.120"

**Dimensions** 

#### G-11W-800-B

| Parameters        | Specifications                      |
|-------------------|-------------------------------------|
| Tube OD           | 8"                                  |
| Cross Type        | 6-Way                               |
| Material          | 304 stainless                       |
| Port Length       | 7.00"                               |
| Wall Thickness    | 0.120"                              |
| Finish            | Bead Blast                          |
| Vacuum Range      | 1 · 10 <sup>-13</sup> mbar to 1 bar |
| Temperature Range | -200 °C to 450 °C                   |
| Weight            | 15.3 lbs                            |