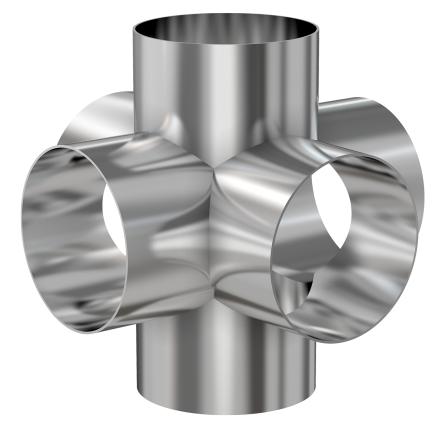

# Weld 6-way cross 8" OD 6-way cross, beadblast finish

Part number: G-11W-800-B

## Weld 6-way cross 8" OD 6-way cross, beadblast finish

- Use wled fittings and tubing to create unique pump line geometries
- Fittings with extended tangents ideal for orbital welders
- Contact us at 800-824-4166 to find out about Nor-Cal's custom weldment offerings

# (in inches) Dim A 7.00" Dim C 0.120"

**Dimensions** 

#### G-11W-800-B

| Parameters        | Specifications                      |
|-------------------|-------------------------------------|
| Tube OD           | 8"                                  |
| Cross Type        | 6-Way                               |
| Material          | 304 stainless                       |
| Port Length       | 7.00"                               |
| Wall Thickness    | 0.120"                              |
| Finish            | Bead Blast                          |
| Vacuum Range      | 1 · 10 <sup>-13</sup> mbar to 1 bar |
| Temperature Range | -200 °C to 450 °C                   |
| Weight            | 15.3 lbs                            |